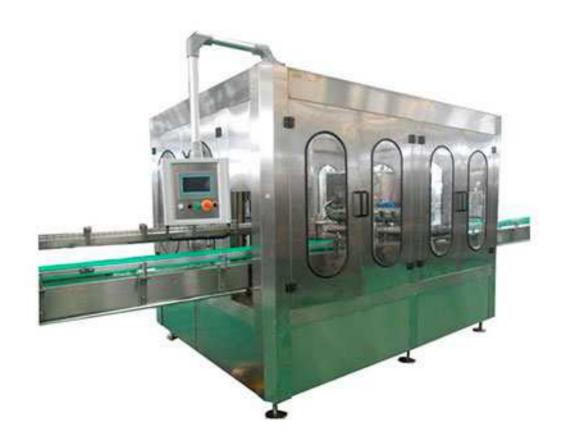

## Automatic Bottle Fruit Juice Processing Machine RCGFseries

This Automatic Bottle Fruit Juice Processing Machine has washer, filler, capper three functions in one body, the whole process is automated. It is suitable for high temperature PET bottled juice and tea beverage filling. It adopts advanced micro-pressure gravity filling principle. It has a complete perfect recirculation system, and can also achieve a separate return gas without contact with the material, avoiding secondary pollution and oxygen. It is made of high quality SUS304 stainless steel.