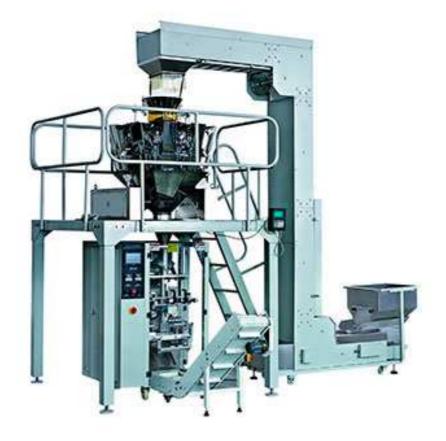

## Jinan Automatic Packaging Machine for Food GQK-420

## **Application:**

- Suitable for many kinds of measuring equipment, and package different kinds of products
- Technical characteristics of packaging machinery
- PLC control with stable, reliable biaxial high accuracy output and color touch screen, bagmaking, measuring, filling, printing, cutting, and finished in one operation.
- It's much nicety for box-packing bag.
- Servo motors control the carrying film, high precision orientation, size more nicety.
- External film releasing mechanism: simple and easy installation of packing film.
- The process of vertical sealing can adjust the volume deviation automatically, greatly reduce labor intensity.
- Stand bag with burns edges, 4sides seal edges, novelty and slap-up, it's the mainstream bag shape