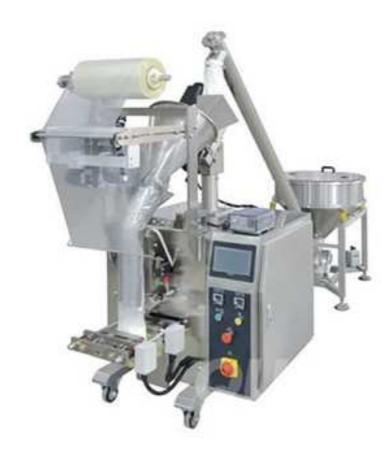

## QP-160F Powder Packing Machine

Powder material such as milk powder, spice powder, coffee powder, nutritions powder, beverage powder, juice powder, instant powder and etc.

### **Descriptions:**

High precision, high efficiency without crash the materials.

Full automaticity. The machine complete the whole procedure of feeding, measuring, bagging, date printing, charging, product out put automatically.

High sensitivity photoelectric eye color tracing, numerical input of cutting sealing position for extra accuracy.

### Specifications:

| Туре               | QP-160F                   |
|--------------------|---------------------------|
| Film width         | 320mm                     |
| Packing material   | OPP/CPP,OPP/CE,PET/PE     |
| Film roll diameter | Max.300 mm                |
| Packing speed      | 30-100 bags/min           |
| Bag size           | (L)30-200 mm (W)50-150 mm |
| Measuring range    | 50-500ml                  |
| Power              | 220V,50HZ,2KVA            |
| Machine size       | (L)1100×(W)755×(H)1730    |
| Machine weight     | 300Kg                     |