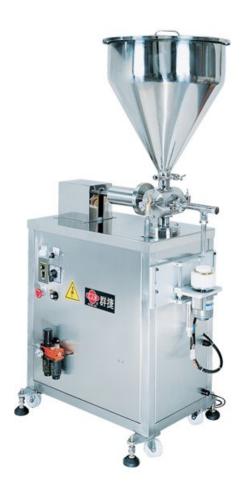

## Semi-Automatic Packaging (Filling) CSH-F

The ointment filling equipment is semi-automatic volumetric filler for high cohesion material such as gel, cream and etc.

By applying the piston filling method is capable to stabilize volume accuracy and minimize deviation.

With the storage tank heating system can keep material flow stable to reduce risks influencing the machine performance.