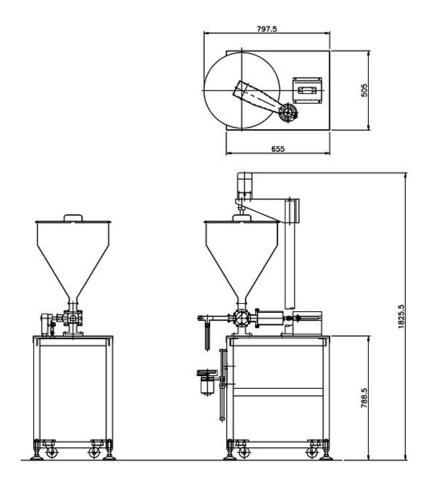

## **Technical data**

| Model                      | CSH-F Semi-Automatic Ointment Filling Machine |
|----------------------------|-----------------------------------------------|
| Filling Volume             | 5ml-60ml, 30ml-150ml, 100ml-500ml             |
| Working Capacity           | 10-30 bottles/min (Based on filling volume)   |
| Power Consumption          | 220V single phase, 50/60HZ                    |
| Air Consumption            | @ 6 Bars                                      |
| Machine Dimensions (LxWxH) | 505x655x1825 (mm)                             |
| Machine Weight             | 150KGS                                        |