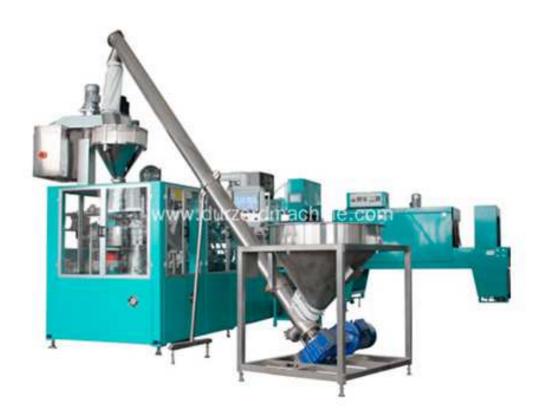

## Fully Automatic Flour Paper Bag Packaging Machine ZD8P-2000

This paper Bag Packaging Machine is developed for quantitative packaging of tiny granular and powdery material with paper bags, and can independently complete the works of filling, sealing, metering, bar code recognition, printing, labeling, code printing, code spray coating, code stacking, etc. Paper Bag Packaging Machine adopts advanced horizontal bag feeding mode, the bag magazine can store more packaging bags; bag suction and feeding are stable and reliable with high bag feeding efficiency and low loss of packaging material; the pattern of the packaging bag is complete and beautiful and the seal quality is good, thus improving the grade of the product. It is composed of quantitative filling machine, 8-station Rotary Packaging Machine.

## **Application:**

This paper bag packaging machine can be equipped with screw weigher mechanism. This equipment is specialized in powder, such as milk power, grape sugar, washing powder, Chemistry

condiment, refined sugar, pesticide, fertilizer, etc. This machine can also be customized as coffee powder packing machine and masala packing machine.