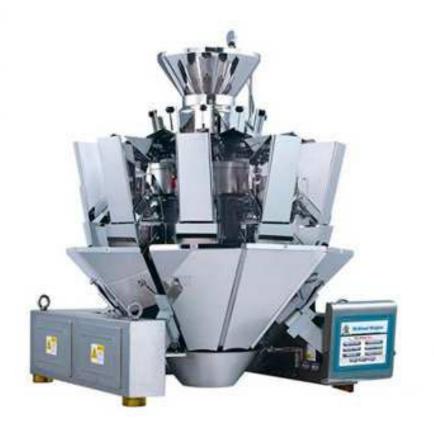

## GDM10-1.6 10 Heads Multi-head Combination Weigher

It is suitable for weighing of granule, slice, roll or irregular shape materials such as candy, seed, jelly, fries, coffee granule, peanut, puffy food, biscuit, chocolate, nut, yogurt pet food, frozen foods, etc. It is also suitable for weighing small hardware and plastic component.

## Feature:

- Touch screen interface
- Language support
- IP65 waterproof and dustproof design
- Program and mechanism diagnostic function
- Auto-selection and one-plus two collecting hopper system
- High precision diagital weighing sensor
- Adjustable opening angle of stepper motor to obtain high precision
- High-Speed and High-Accuracy mode is optional to pick
- Combination bucket could dump orderly to avoid products jam up
- User friendly operation manual could read on the touch screen
- Powerful statistics function, recording every batch production data
- Pieces counting function
- Enclosed stainless steel construction

## Specifications:

| Model                 | GDM10-1.6                                          | GDM10-2.5   |
|-----------------------|----------------------------------------------------|-------------|
| Max. Cap.(g)          | 10-800g                                            | 800-1500g   |
| Weighing Accuracy(g)  | 0.1-1.5g                                           | 0.5-2g      |
| Max. Weighing Speed   | 65 bags/min                                        | 45 bags/min |
| Hopper Volume         | 1600ml                                             | 2500ml      |
| Control Panel         | 8.4"LCD Keypad Screen/10.4Touch Screen             |             |
| Options               | Dimple Plate/Timing Hopper/Printer/Rotary Top Cone |             |
| Driving System        | Step Motor                                         |             |
| Power Requirements    | 220V/1000W/50/60HZ/10A                             |             |
| Packing Dimension(mm) | 1482(L)x1080(W)x1116(H)                            |             |
| Gross WGT             | 420KG                                              |             |