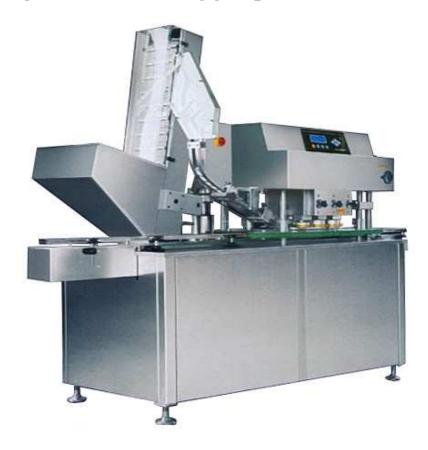

## SPW-12 Fully-Automatic Capping Machine

SPW-12 Fully-Automatic Capping Machine is very beautiful, decent and easy to operate. Applicable for different-size round, rectangular and most irregular bottles and containers without spare parts change over. Stainless steel SUS 304 main machine frame and housing. Large capacity floor level cap hopper to stock caps for long -time running without continual refilling. At the same time, it highly raises the production capability that far exceed all other kind of capping machines. Three groups of capping wheels to screw the caps properly and completely. The third group capping wheels which equips slipping piece to detect the caps screwed properly or not. The machine will pause automatically if the bottles are absent or choke in the conveyor belt. Rejection system for improperly capped bottles and/or missing foil caps. One conveyer for bottles transmission with speed variation. Compatible design allows for attaching a counting machine, a labeling machine and a cartoning machine to become a line-up. Meet GMP requirement.