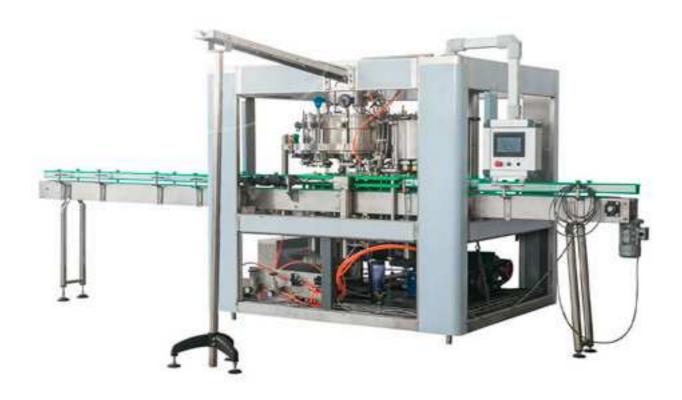

## Beer Canning Filling Machine BCGF12-4

Our newly designed BCGF serious monoblack beer filling machine is designed for aluminum can and metal tin can filling, it can suit for can size between 150ml to 750ml, can customized to maximum of 1000ml. On machine surface is only leaving 3 points of bearing support point which makes drainage so easy and without any dirt stain.

## **Technical parameters:**

| Model                    | BCGF12-4           |  |
|--------------------------|--------------------|--|
| Capacity (B/H)           | 4000 CPH (500ml)   |  |
| Suitable Bottle Size     | 150- 750ml         |  |
| Water Pressure           | 0.18-0.25Mpa       |  |
| Water Consumption (kg/h) | 1000               |  |
| Washing Valves           | 0                  |  |
| Filling valves           | 12                 |  |
| Capping Heads            | 4                  |  |
| Filling Precision        | <+5MM              |  |
| Air Pressure             | 0.5Mpa             |  |
| Air Consumption          | 0.3m3/min          |  |
| Power (kw)               | 3.5                |  |
| Weight (kg)              | 3000               |  |
| Dimension (I*w*H)        | 2100*1900*2100 rmm |  |