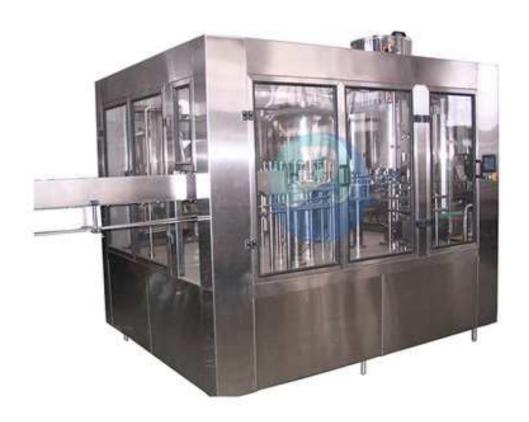

## Monoblock Full Automatic Plastic Bottle Drinking Water Filling Equipment CGF18-18-6

## Features:

- 1) Wash, rinse, fill and cap 3000 bottles per hour up to 20000 bottles per hour with infinite speed adjust.
- 2) High quality stainless steel pumps with totally enclosed fan cooled motors for the water filling equipment.
- 3) The water filling equipment has emergency stop and other safety features provide unparallel operator safety.
- 4) The water filling equipment include cap holding bin with rotational cap feeding system for 28/30mm flat caps.
- 5) Caps heads of magnetic type, PICK & PLACE system, cap sterilization system before the capping process.
- 6) Full stainless steel AISI 304 for the rinsing, filling capping unit, the pipe, fittings and other part in contact with product will be made of food grade stainless steel construction for years of trouble free service.
- 7) Automatically cap ordering for the water filling equipment, cap putting and capping, works accurately for this water filling equipment.
- 8) The water filling equipment with moveable door, easy operation and nice look
- 9) Power supply of water filling equipment: 3phase, 380/220V, 50/60HZ