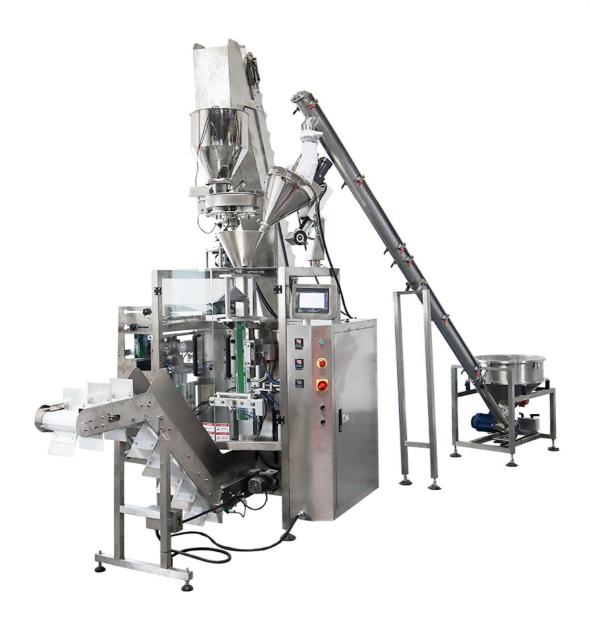

## Powder Mixed Granule Packing Machine UMEO-420F

Auto powder mixed granule packing machine is a special package solutions with powder and grain packaging in a side sealing pouch with V easy opener; the production packaging solutions is suitable for your special product package which you need to put both products food in different states; comparing with standare pillow bag, the side sealing pouch looks much more upscale and V type is easy to tear.