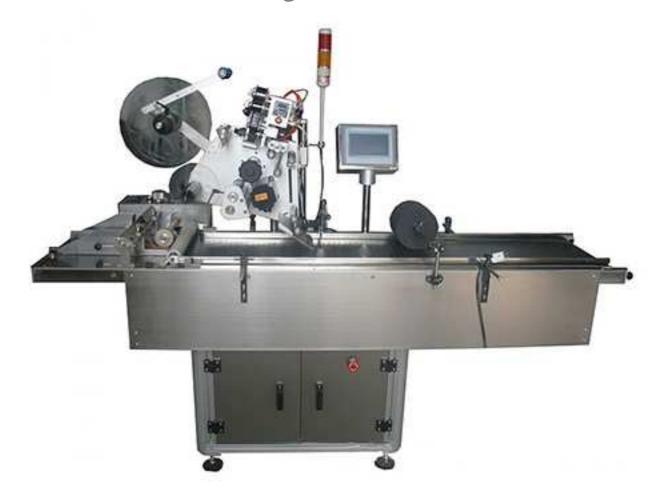

# MPC-S carton seal labeling machine

You can buy good quality MPC-S carton seal labeling machine, we are the best distributor from China market.

#### Introduction:

Dedicated to corner label, box on the box surface and side corner label, prevent apart. Mainly used in poker, electronics packaging tamper tag labeling.

## The working principle:

Core principle: sensors detect the product after, back to the signal to the labeling control system, in the appropriate position control system to control the motor sent out labels and attached with a stay in product labeling position, products through the standard brush, label by brush, a label attached.