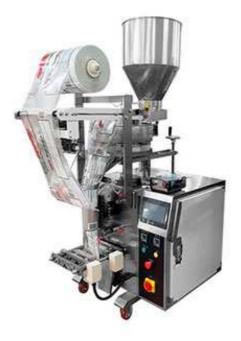

## JS-320A Automatic Snack Pouch Food Chickpea Packing Machine

## Feature

1. Weight measuring, bag making, filling, sealing, cutting and bags counting can be done automatically.

2. Computer PLC control and automatic alarming function.

3. English and Chinese human-machine operation interface, it is easy to operate, a high degree of automation.

- 4. High sensitivity photoelectric eye color tracing, more accuracy.
- 5. Famous brand components, ensure the quality and durability of the machine.

## Application:

Fill free flowing grains, pulses, seeds, salt, coffee beans, maize, nuts, candies, dried fruits, pasta, vegetables, snacks, pet food, low weighing engineering products and many more.

## **Technical Parameters:**

| Measurement Range | 50~200ml                         |
|-------------------|----------------------------------|
| Packing Size      | L: 40-200mm W: 50-150mm          |
| Packaging Speed   | 30~80 bags/min                   |
| Machine Size      | (L)1100*(W)755*(H)1540mm         |
| Machine Weight    | 300KG                            |
| Sealing Style     | Three/Four sealing /Back sealing |
| Cutting           | Tooth Cut / Flat Cut             |
| Power             | 220V,50HZ,1.2KVA                 |