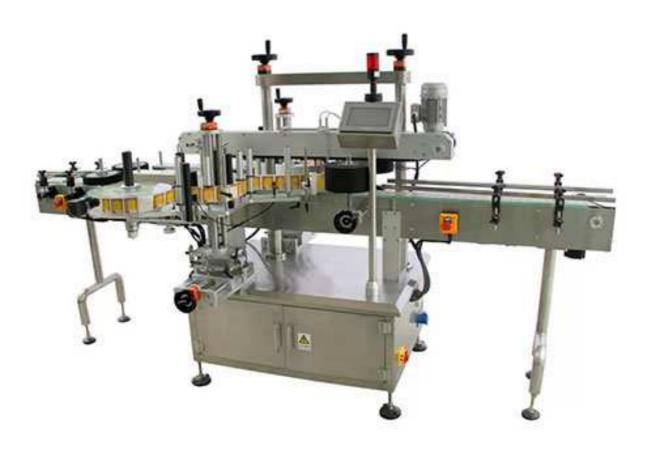

## XT-100PM Flat Round Bottle Labeling Machine

## Main Feature:

- ◆ Applicable to the pharmaceutical, food, daily chemical etc. industry round bottle for semi-circle and circle labeling
- ◆ using well-know motor drive, sending speed stability, reliability
- ◆ Adopting advanced human-computer interface system to easy operation, complete functions, it has a wealth of online help function
- ◆ Strong and durable with the use of three-lever adjustment mechanism which makes full use of the stability of the triangle; Easy and timesaving to replace different objects;
- ◆ Intelligent control and automatic photoelectric tracking with functions of cancelling labeling work without objects there, auto correction without labels to use and automatic check for labels to avoid omitting or wasting labels.