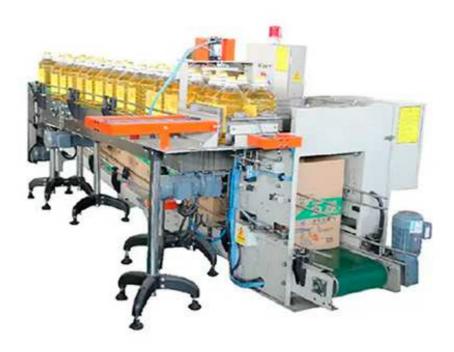

## ZX-05 Drop Case Packing Machine

This machine has a wide range of applications, a small footprint, and can be used as a standalone machine. It is suitable for on-line use of automatic cartoning machines and filling machines for various specifications of bottles, pots, and barrels to complete the subsequent packaging production line. This machine can automatically arrange the products and pack them into the boxes according to the requirements of the product packing quantity. The full boxes of products are automatically sent to the conveyor roller and automatically connected to the unmanned production line. This machine is widely used in medicine, food, oil, daily chemical and other light industry industries.