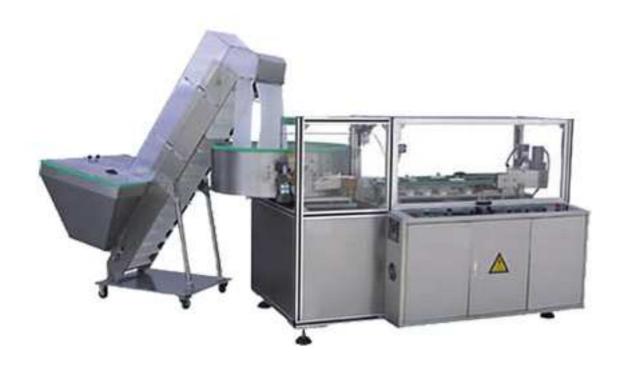

## **Purpose and brief**

This machine is used for pharmaceutical, health care products factory of plastic round bottles, square bottles shaped or orderly finishing equipment. No matter what kind of state of the bottle, the machine can automatically complete the bottle, Bottle, flip, and organize, clean, straight listed bottles, packaging equipment and after-convergence. The machine uses high-quality stainless steel or non-toxic and pollution-free engineering plastic manufacturing of mechanical drive technology, by adjusting the machine parts to meet the different bottles on a single machine to achieve common, with stepless speed, simple operation, automation high benefits. In the machine as a production line with the host

## Main technique parameters

Production capacity: 60 ~ 240 bottles / min

Suitable bottle: plastic (round, shaped, square) bottle

Power: 380V 50Hz

Power: 0.8kw

Compressed air: 0.3 ~ 0.5MPa Dimensions: 2750 × 1550 × 1450mm