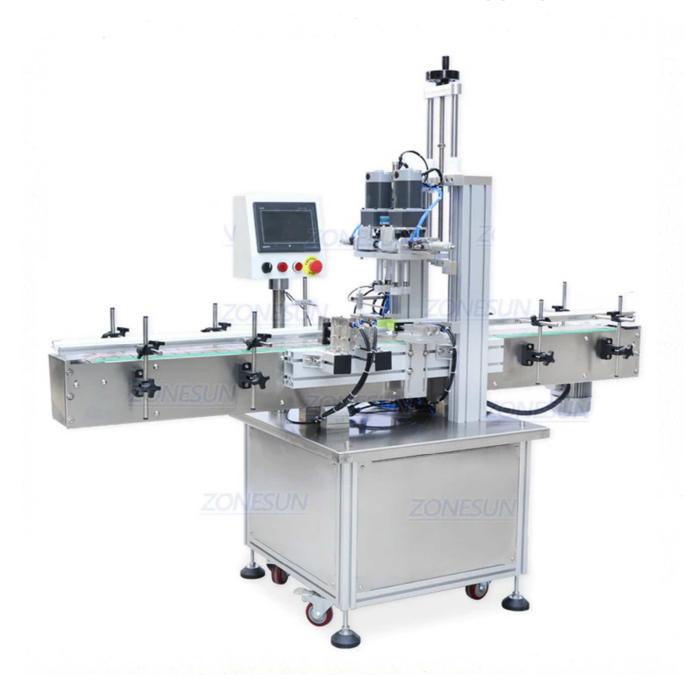

## ZS-XG16 Pneumatic Automatic Bottle Capping Machine

- Intelligent operation panel and is with English version, can control working time and set working mode.
- With Stop button, can protect the machine from damage and keep the operator safe during working.
- The suitable transfer speed is set previously, but customer can adjust it if they need to do this.

- Suitable for different kinds of bottle caps. The capping time, pressing time can be adjusted by operation panel.
- This screw can be used for loosing or tightening the capping chuck as customers 'need.
- Can detect the bottle once you the bottle pass through, save a lot of time and help you improve working efficiency. The sensitivity of the electric eye can be adjusted.

## **Technical Parameters:**

- Working voltage:AC220V/110V 50-60HZ
- Bottle height:30-300mm
- Cap Diameter:18-70mm
- Bottle Diameter:20-160mm
- Working speed:20-60 bottles / minute (depending on bottle and cap size and shape)
- Working pressure:0.4-0.6MPa
- Dimension: About 1930x740x1600mm
- Packing size: About 2000x820x1760mm
- Machine weight: About 150kg