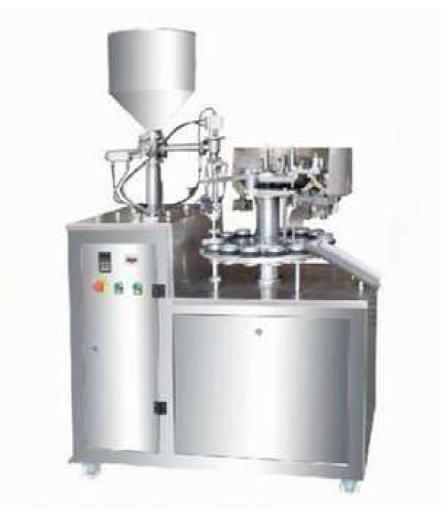

## DTG-40 Semi Auto Aluminum Tube Filling and Sealing Machine

DTG-40 semi auto aluminum tube filling and sealing machine is specially design to fill all kinds of liquids and creams to metal tube and seal the tail. It is mainly used in pharmacy, chemical and adhesive industries, such as ointment, shoe polish, paintings, silicon glue and ab glue ect.

## Features

- PLC and touch screen controlled.
- Full functions of eye-mark, filling, tail folding coding and auto exit.
- Several sealing style is optional.
- One machine can be used for different sizes of tubes and capacity with customized moulds.