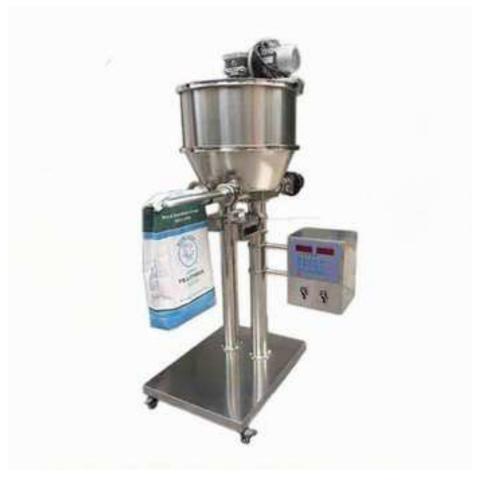

*ZX-F-FK Valve Pocket Quantitative Packing Scale Powder Filling Machine (Double Head)* 

## Introduction

- This machine is suitable for quantitative weighing and filling of all kinds of powder and fine granule material in valve pocket
- Double helix, double position blanking, the efficiency than the traditional valve pocket packaging machine twice
- Horizontal screw feeding, electronic scale weighing and measuring
- Servo motor drive, fast, medium, slow three feeding
- Warehouse with mixing system to prevent material bridging
- Closed filling, no dust flying
- Can be equipped with automatic feeding device
- All kinds of connections adopt quick installation structure, easy to disassemble and clean