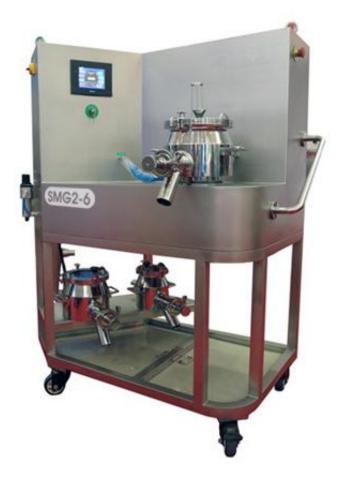

## **ab High Shear Mixer Granulator** SMG 2-6

CATALOGUE

## Lab High Shear Mixer Granulator

The powdery material, under the action of impeller, mutually collides and disperses to scatter to be semi-fluid rolling movement to achieve adequate mixing. With the injection of bond, the wet powder, through the extruding, friction and kneading of mixing paddle and the canister wall, form loose soft material. Chopping knife shreds the soft material to form small and uniform wet particles.

## Features:

- Make one-step process of mixing, humidifying and granulating, with good-effect granulating and non-cross infection, in line with GMP standard.
- The obtained particles, with homogeneous composition and good mobility, provide ideal granular material for pressure tablets and capsules filling.
- PLC program control and data records, converter's for stepless speed regulation for stirring oar and chopping knives, meet the granulation technical requirements for different machines.
- Configured with printer to print running parameters.
- Injection with spraying will do good to make ideal preparation soft material.
- According to the requirements, the lab. Machine is configured with three stirring pans of different volumes. When changing the pan, the user only takes off stirring pan without affection other parts. It is quiet easy and fast.