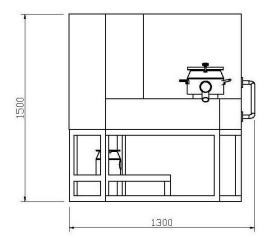

## Dimensions:

| Main Technical Parameters                                               |                                  | SMG 2-6      |
|-------------------------------------------------------------------------|----------------------------------|--------------|
| Rated Output (Kg/batch)<br>(Preparation Density: 0.6g/Cm <sup>3</sup> ) |                                  | 0.8-2        |
| Time(min/batch)                                                         |                                  | ≤8.0         |
| Mixing speed( <b>rpm</b> )                                              |                                  | 160-970      |
| Mixing Motor Power(Kw)                                                  |                                  | 1.5          |
| Chopping speed(rpm)                                                     |                                  | 450-2700     |
| Chopping Motor Power(Kw)                                                |                                  | 0.75         |
| Compressed Air                                                          | Pressure(Mpa)                    | 0.4-0.6      |
|                                                                         | Consumption(m <sup>3</sup> /min) | 0.1          |
| Noise(db)                                                               |                                  | <50          |
| Outline Dimension (L×W×H)mm                                             |                                  | 980×550×1450 |
| Net Weight(Kg)                                                          |                                  | 200          |