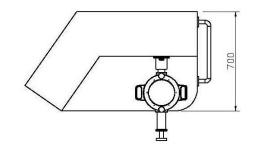

## Dimensions:

| Main Technical Parameters                                               |                                  | SMG 2-6      |
|-------------------------------------------------------------------------|----------------------------------|--------------|
| Rated Output (Kg/batch)<br>(Preparation Density: 0.6g/Cm <sup>3</sup> ) |                                  | 0.8-2        |
| Time(min/batch)                                                         |                                  | ≤8.0         |
| Mixing speed( <b>rpm</b> )                                              |                                  | 160-970      |
| Mixing Motor Power(Kw)                                                  |                                  | 1.5          |
| Chopping speed(rpm)                                                     |                                  | 450-2700     |
| Chopping Motor Power(Kw)                                                |                                  | 0.75         |
| Compressed Air                                                          | Pressure(Mpa)                    | 0.4-0.6      |
|                                                                         | Consumption(m <sup>3</sup> /min) | 0.1          |
| Noise(db)                                                               |                                  | <50          |
| Outline Dimension (L×W×H)mm                                             |                                  | 980×550×1450 |
| Net Weight(Kg)                                                          |                                  | 200          |