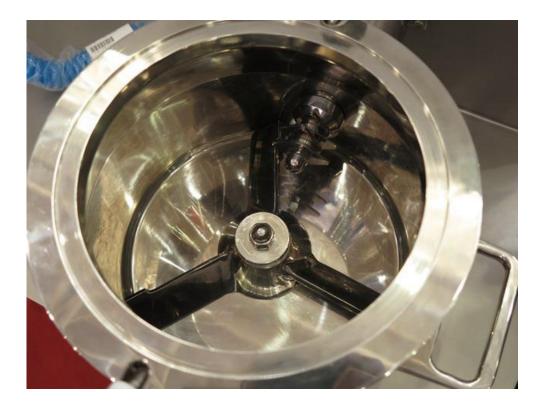

## Lab High Shear Mixer Granulator

The powdery material, under the action of impeller, mutually collides and disperses to scatter to be semi-fluid rolling movement to achieve adequate mixing. With the injection of bond, the wet powder, through the extruding, friction and kneading of mixing paddle and the canister wall, form loose soft material. Chopping knife shreds the soft material to form small and uniform wet particles.

## Features:

- Make one-step process of mixing, humidifying and granulating, with good-effect granulating and non-cross infection, in line with GMP standard.
- The obtained particles, with homogeneous composition and good mobility, provide ideal granular material for pressure tablets and capsules filling.
- PLC program control and data records, converter's for stepless speed regulation for stirring oar and chopping knives, meet the granulation technical requirements for different machines.
- Configured with printer to print running parameters.
- Injection with spraying will do good to make ideal preparation soft material.
- According to the requirements, the lab. Machine is configured with three stirring pans of different volumes. When changing the pan, the user only takes off stirring pan without affection other parts. It is quiet easy and fast.