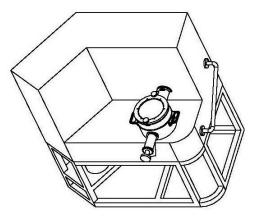

## Lab High Shear Mixer Granulator

The powdery material, under the action of impeller, mutually collides and disperses to scatter to be semi-fluid rolling movement to achieve adequate mixing. With the injection of bond, the wet powder, through the extruding, friction and kneading of mixing paddle and the canister wall, form loose soft material. Chopping knife shreds the soft material to form small and uniform wet particles.