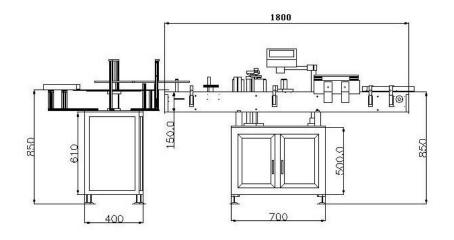

LR-250X

| Technical Data  | LR-250X                   |
|-----------------|---------------------------|
| Capacity        | 50-130 bottles/min        |
| Label length    | 10-300mm                  |
| Label width     | 10-100mm                  |
| Accuracy        | ±1mm                      |
| Label roll      | Max 320mmq                |
| Label core      | Stander 75mmφ             |
| Machine size    | 1800(L)×1000(W)×1600(H)mm |
| Power           | AC 220V                   |
| Air consumption | 4-6Kg                     |
| Weight          | 300kgs                    |