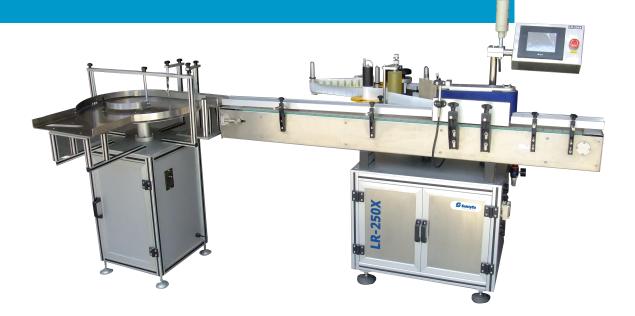

## LR-250X

## CYLINDER LABELING MACHINE

## **Features:**

This labeling system is equipped with stepper driven(Taiwan technique)for allows stable torque when around-the-clock operate consistently.

R-250)

- Programmable logic Control system integrared with user-friendly touch screen interface panel which is both versions selected of English and Chinese, as well as illustrated display for operate ef-fortless.
- The machine used contariner-space to feeding bottles for allows stable labeling and apply the label on all kinds of round container in semi-or fully wrap-around.
- Optional includes hot stamping date coder to coding Lot No., MFG date and Expiry date---etc.