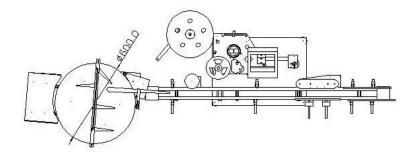

## **Features:**

This labeling system is equipped with stepper driven(Taiwan technique)for allows stable torque when around-the-clock operate consistently.

R-250)

- Programmable logic Control system integrared with user-friendly touch screen interface panel which is both versions selected of English and Chinese, as well as illustrated display for operate ef-fortless.
- The machine used contariner-space to feeding bottles for allows stable labeling and apply the label on all kinds of round container in semi-or fully wrap-around.
- Optional includes hot stamping date coder to coding Lot No., MFG date and Expiry date---etc.

LR-250X

| Technical Data  | LR-250X                   |
|-----------------|---------------------------|
| Capacity        | 50-130 bottles/min        |
| Label length    | 10-300mm                  |
| Label width     | 10-100mm                  |
| Accuracy        | ±1mm                      |
| Label roll      | Max 320mmq                |
| Label core      | Stander 75mmφ             |
| Machine size    | 1800(L)×1000(W)×1600(H)mm |
| Power           | AC 220V                   |
| Air consumption | 4-6Kg                     |
| Weight          | 300kgs                    |