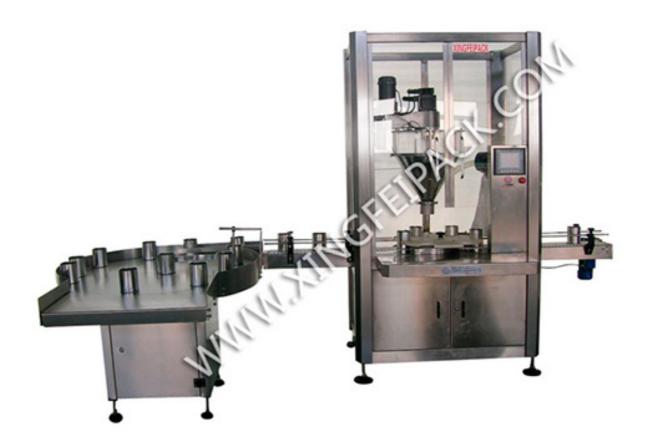

## XFF-G Auto Can feeding, Powder filling and packaging machine

The machine can finish the process of feed, dose, fill, and failed packs detect & delete automatically. The machine is suitable for packaging powdery & grainy product, for instance, milk powder, monosodium glutamate, solid beverage, icing sugar, dextrose, feed, coffee, solid medicament, powdery & grainy additive, dye, etc.

## **Character:**

- 1. Chinese/English touch screen and PLC control system. Auger is driven by servo motor.
- 2. Equipped with automatic can/bottle feeding system with the functions of no-can-no-filling.
- 3. Open-door hopper, a frame type machine be designed the humanization to easily wash. Reasonable mechanical structure, it is easy to change product and clean up.
- 4. The functions of over-weight warning, error message display and failed packs detecting & deleting, which never let any reject to pass through, ensure the packing quality.
- 5. 10 recipes can be saved for later using.
- 6. Have the functions of can support, vibration and dust extraction.