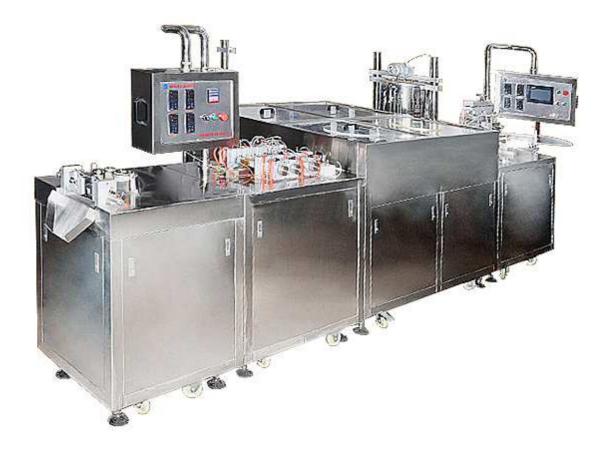

## HY-B Semi Automatic Suppository Filling and Sealing Machine

## Advantage of our machine

1. PLC detection function:

Through PLC on-line detection function, it can do the self-checking alarm especially for the operation fault.

And it can also display the fault reason synchronously; it is easy for the operator to do timely fault removing.

2. The suppository cutting quantity adjustable system.

Remarks: The quantity can be setup as 4/5/6/7 pieces per time for the final product.

3. Stable operation and low failure rate.