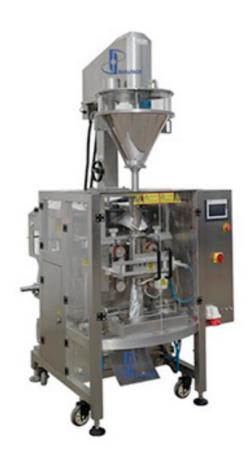

## Automatic VFFS Machine System With Auger Filler DCS-3B-BX620/800

Automatic Bag Forming Filling Packaging Machine is designed for filling various powder product into sachet, such as coffee powder, tea powder, milk powder, grain powder, seasoning powder, medical powder and etc

## Introduction:

This is a automatic vertical form-fill-seal packaging machine, it can offer complete filling-packaging - weighing solutions. It designed to dose all kinds of dry powder into standard package: Center seal pillow bag as standard / Three sided seal bag, Four Sided seal bag, Triangle bag can be custom-made.

Notes: The Powder was dispensed and weighed by auger filler into the package which was made by plastic film through the bagging machine and seal the filled bags