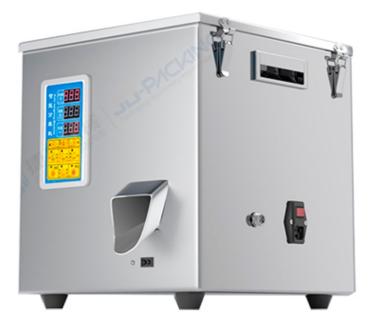

## FL-20 Rotary Filling Machine

The 20g rotary filling machine produced by JD is suitable for quantitative weighing and filling of dry products, hardware accessories, electronic components, screws and nuts, dates and longans, black tea and green tea, white tea and black tea, scented tea, long strip shape, block, irregular and other materials.

## **Technical parameters:**

- Name: Rotary sub packer
- Weighing range: 1-20 G
- Repacking speed: 6-12 times/min (depending on materials)
- Accuracy: about 0.2 G (depending on the material)
- Hopper capacity: Rice: about 5 kg, flour: about 4 kg
- Hopper size: 21 \* 18cm (round)
- Quantity of discharge nozzles: 1
- Voltage / power: 220v /90w (Adjustable 110V)
- Machine weight: 16kg
- Overall dimension: 41\*36\*43CM (length, width and height)