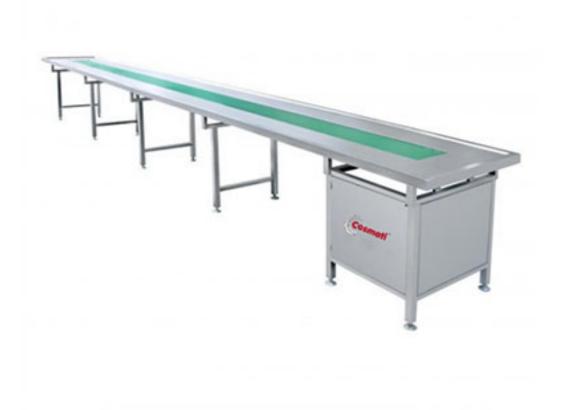

## Medium Sized Conveyor Belt CM-BP

## Features:

- Adopt frequency conversion speed regulation; the conveying speed can be adjusted freely within the specified range;
- Simple structure, convenient operation, low working noise, stable and reliable conveying;
- The bracket of the whole machine is made of stainless steel and equipped with imported Dutch belts.

## **Technical Parameters:**

- Material quality: stainless steel SUS304; thickness: 12mm; foot support position 38\*38;
- Bracket: stainless steel tube, with foot cup, height adjustable 0-100mm;

- Leather belt: Dutch imported belt, width: 250mm, flush with the platform;
- Platform surface: stainless steel, width: 250mm x 2, rib: 30 mm x 2;
- Conveying motor power: 0.55kw;
- Bearing capacity: 200kg.