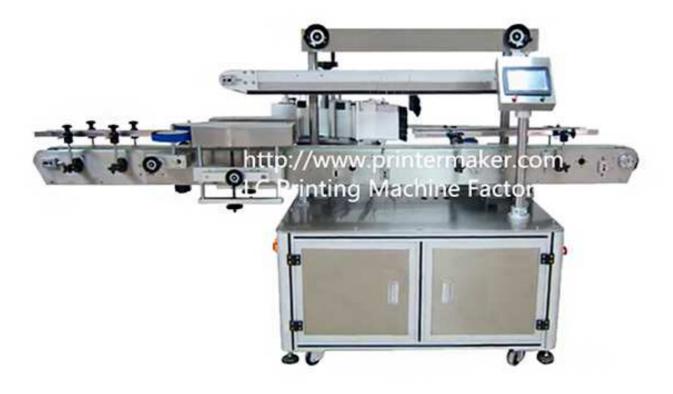

## Automatic Labeling Machine for Bottles Side Wall ALM-71100

## Features:

1. Powerful, a machine can achieve four kinds of products-sided and double-sided labeling (round bottle, flat bottle, square bottle, shaped bottle);

2. Uses synchronous bilateral rigid plastic chain guide, automatically guarantee a bottle of neutral, the workers put into bottles and bottles of low demand docking lines, greatly reducing the difficulty docking assembly line worker jobs or be stand-alone production, can also be connected to production line;

3. Configuring spring-capping mechanism to ensure smooth product handling and high bottle it effectively eliminate errors;

4. Configure automatic bottle institutions, guided bottle automatically before separate spacing, ensure follow guide bottles, transport and labeling of stability;

5. Configure two repeat standard bodies, for the first time to ensure labeling accuracy, the second extrusion coating standard, effectively eliminate bubbles and guarantee label at the head and tail snapping;

6. Intelligent control, automatic photoelectric tracking, with no object no labeling, no label autocorrection and auto-detection function labels, tags and drain to avoid wasting stickers;

7. Equipment is mainly made of stainless steel and high-alloy, in line with GMP production, the overall structure of a solid, elegant appearance.