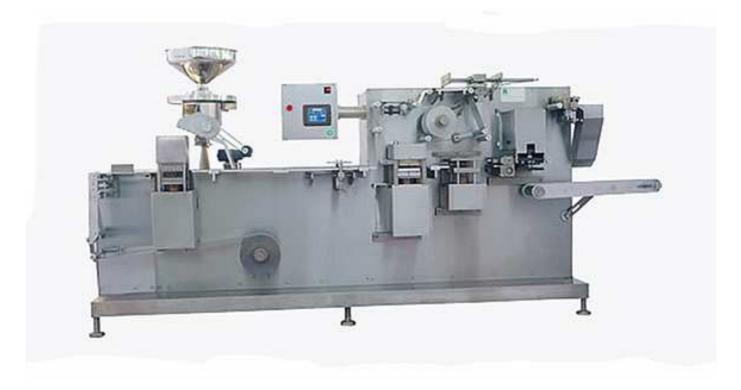

## Blister packing machine PEW-A-44EXL

Blister packing machine is suitable for both the Cold Forming and thermo forming blisters. The machine is suitable for large batches.

PEW-A-44EXL Flat Forming Flat Sealing intermittent running, having Format area 230 x 140mm. The machines is suitable for Large batches Base Materials: PVC/PVC-PVDC/ACCLAR/TRIPLEX/PP/ALU-ALU (OPA). Lading Material: Aluminum with Heat Sealable Lacquer Coating.

## Salient Features of Blister packing machine:

- 1. Packing speed: 40 Cycles/Min for Thermo-forming 35 Cycles/Min for Cold-forming
- 2. Feeding system: Auto feeding system by PLC logic with Pneumatic Combination
- 3. Servo Drive Indexing: Servo web indexing by rigid PLC logic
- 4. Operator Interface: User friendly MMI Touch screen

## Tech Specs: PEW-A-44EXL

- 1. Base film Width.
- 2. Blister Foil Thick
- 3. Reel Dia

- 4. Sealing Foil Thick
- 5. Sealing Foil Width
- 6. Pack Length
- 7. Pack Width
- 8. Forming Depth
- 9. Machine Speed
- 10. Floor Space Approx