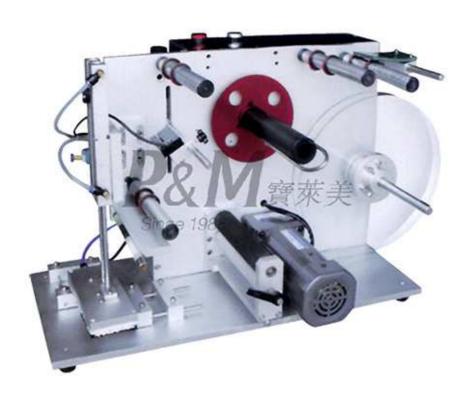

## TB-S Semi-automatic Round and Bottle Labeling Machine

## **Description**

This machine fits for a wide range of products. One machine can basically achieve all the required of product labeling, especially for low volume, variety and changeable specifications labeling which can largely improve the labeling production efficiency and reduce equipment investment costs; it widely used in cosmetics, food, toys, daily chemical, electronics, pharmaceutical, plastics, printing and other industries, such as flat shampoo bottles, packing boxes, cosmetic flat bottles, bottle caps, plastic shell, SD-cards, batteries, flat, arc, circle face, concave, convex or other attached label.