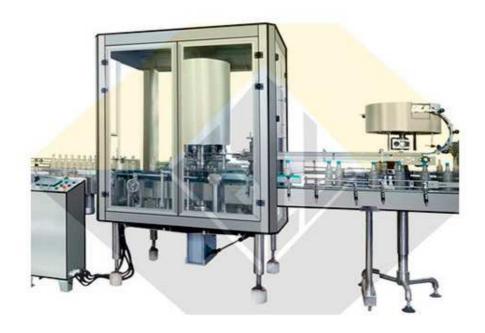

## VCX-6 Automatic Rotary Capping Machine

VCX-6 Automatic Rotary Capping Machine is used in various configurations containers, irregular containers. It is each big, medium-sized packing workshop ideal choice. The max capping speed can reach 100 bottles/min.

## **Features:**

- 1. This machine has six mechanical hands, dispatches caps in high speed with no inverse cap
- 2. Integrating into the bottle, Richard cover, roof, capping and out bottle and integration, using catch cover locating screw cap
- 3. Long service life of the parts, smooth running, low noise, wide application scope, high capping rate
- 4. The surface polishing treatment, more beautiful
- 5. Production speed variation adjustable, beneficial to the fittings production line

## **Technique Parameter:**

| main unit dimension (L×W×H)         | 2000mm×1300mm×2400mm                         |
|-------------------------------------|----------------------------------------------|
| weight                              | 980kg                                        |
| suitable specification of container | diameter : Ф40mm-Ф100 mm height : 80mm~280mm |
| suitable lids                       | height : 10mm~35mm diameter : Ф20mm~Ф80mm    |
| power supply                        | AC 380V ; 50Hz                               |
| power                               | 3kw                                          |
| pneumatic (air-operated)source      | 0.6MPacean and stable compressed air         |
| filling heads                       | 6heads                                       |
| production capacity                 | 6000 bottles/hour                            |