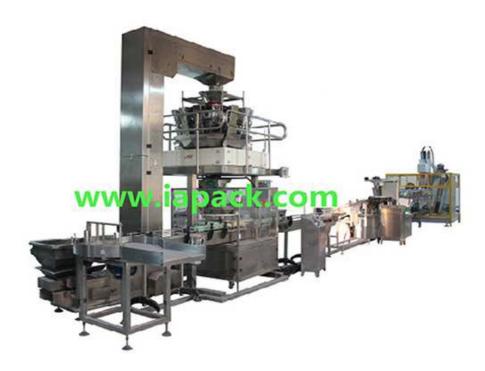

## Automatic Bottle Filling Machine

Automatic Bottle Filling Machine is suitable for granule automatic bottle and can filling. It is suitable for packing granule and powder automatically, such as edible salt, baby food, snack food, powder, oatmeal and etc. Automatic Bottle Filling Machine works stably with great efficiency.

## **Technological process:**

Convey the empty bottle (Empty bottle conveyor)--Arrange the bottle (Automatic bottle arrange machine)--Rotary bottle filling machine--Material loading (Connect with storage bin or DT1 ELEVATOR)--Automatic weighing machine (Auger metering filling machine)--Automatic feed the cap--Automatic capping--Convey to the Labeling machine--Finish the pack