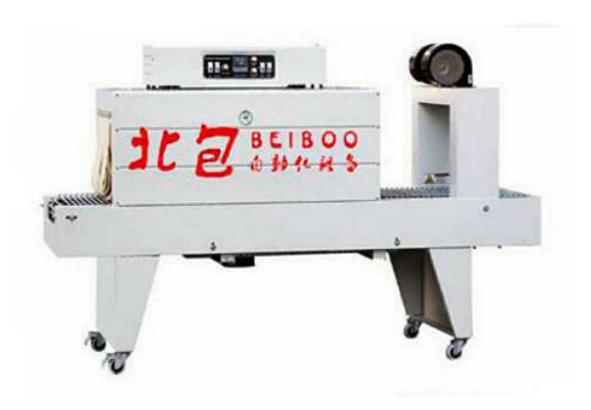

## RS - 4535 type heat shrinkable machine

<u>Product introduction:</u> intelligent temperature controller; Enhanced delivery of motor transport smoothly; High-power air cooling motor, strong cold effect; Quartz farness ultra red rays tube heating, save electricity, shrinkage effect is good. All use solid roller conveyor chain cudgel, external set of silica gel, can withstand the weight of the object and shrinkable film is not easy to burn Apply to all kinds of thin film contraction, especially PE film.

## **Technical parameters:**

| Model                              | RS-4535           |
|------------------------------------|-------------------|
| Mains input                        | 220V/380V 50-60HZ |
| Heat tube power                    | 18KW              |
| Conveying speed                    | 0-10m/minute      |
| Shrinkage furnace size (L * W * H) | 1200*450*350MM    |
| Dead weight capacity               | 25KGS             |
| Machine size                       | 2200*730*1440MM   |
| Shrink film                        | PE,POF,PVC,PP     |