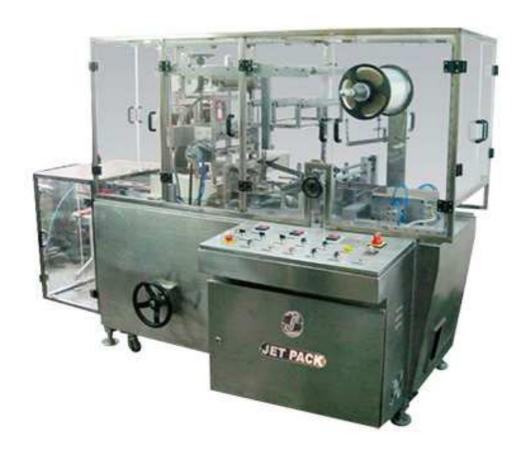

## Automatic Collating and Over Wrapping Machine JET COWR

## **Features and Advantages**

- Replacement of Manual Labour. Means more cleaner and hygienic packaging
- Replacement of PVC and other non biodegradable films like PVC with BOPP film
- No wastage of the packaging material
- Direct online packaging from cartoning machine.
- High speed consistent operation.