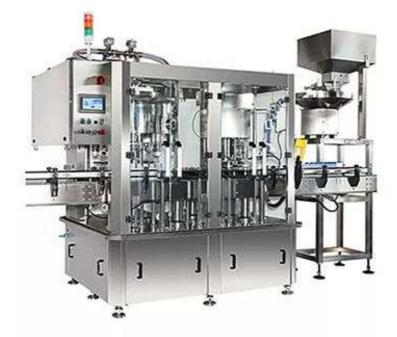

## LW-1004 Automatic Rotary Filling & Capping Machine

Suitable for bottle: Glass or plastic bottle. (Can't be shared) Suitable for cap: Aluminum or plastic cap. (Can't be shared) Suitable for product: Water, wine and other good flow properties and particle-free products.

## Features:

- The machine employs rotary of filling and capping.
- Equipped with PLC control combined with touch-sensing screen for maximum operation convenience.
- Equipped with a three-color warning light. It gives a clear warning in case of malfunction on electric control or pneumatic system.

## **Specification:**

| Me                | echanical Specifications |
|-------------------|--------------------------|
| Capacity          | 50BPM                    |
| Consumed<br>Power | 5KW                      |
| Dimensions        | L2300 x W1450 x H2300 mm |
|                   | Control System           |
| нмі               | WEINTEK                  |
| PLC               | MITSUBISHI               |
| Inverter          | DELTA                    |