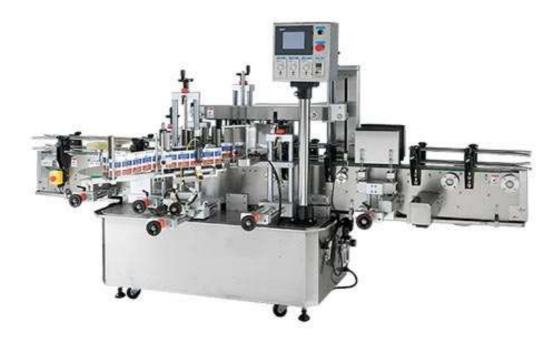

## Front / Back Labeling Machine KWT-600-Series

KWT-600 serials are manufactured for front and back sides of square, rectangular or oval containers as well as circular ones (wrap around).

## Features:

- Stainless steel cabinet.
- PLC combine with human / machine interface LCD touch screen control.
- 50 products can be stored in memory for recall.
- Stepping motor label drive.
- Conveyor with variable speed drive motor.
- Variable speed product spacer.
- Synchronous top hold down belt.
- Secondary label impressor.
- Verification system: bar code, imprinting presence and correctness, label presence. (Option)
- Maximum label width: 220mm.
- Maximum label length: 300mm.