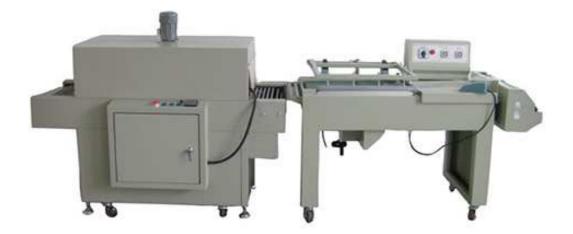

## Semi Auto Shrink Wrapping Machine (full seal) JL-B5045

It is commonly used for shrinking packaging various products, such as general foods (beer, beverage), electronic products, stationery, gift boxed, daily appliance, medicine, salted products, and hardware, tools, bamboo and wood products.