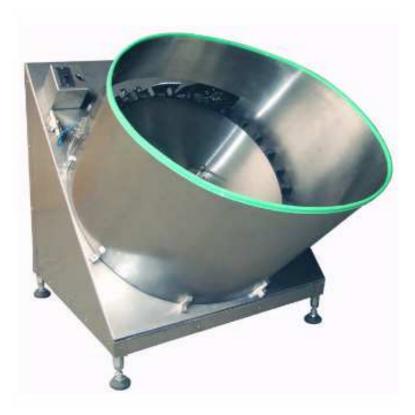

## SLP-F series Unscrambler

SLP-F series unscrambler can sort round bottles automatically and put the containers stand on conveyor with high speed. The unscrambler consists of main sorting unit, bottle feeding system with storage tank (Optional). It is easy to operate and stable running and widely used in the pharmacy, food & beverage, cosmetic & personal care industries.