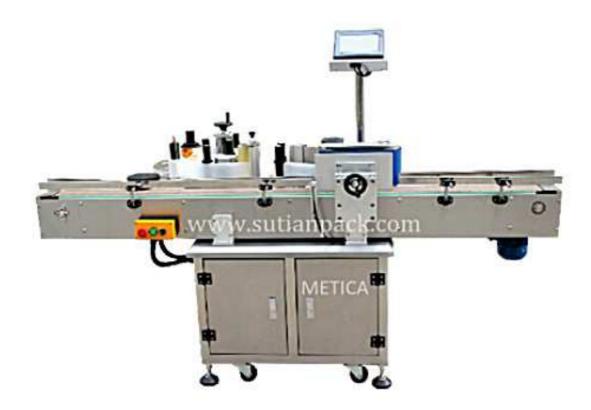

# Automatic Labeling Machine for Round MT-200

#### Features:

- Labels wiped on the products by a turning soft belt
- Labeling machine produced accordance with GMP Standard and CE certificated
- With Rail and Dispenser for Bottles Feeding
- Automatic Labeling, work independently or connected to a production line, save labors
- Easy to operate on Touch Screen, labeling controlled by PLC, no products, no labeling
- Labeling Steadily, strong S/S frame construction, all the electronics parts are imported from Germany, Japan, France, USA
- High Labeling Speed and Labeling Accuracy
- Customization is available