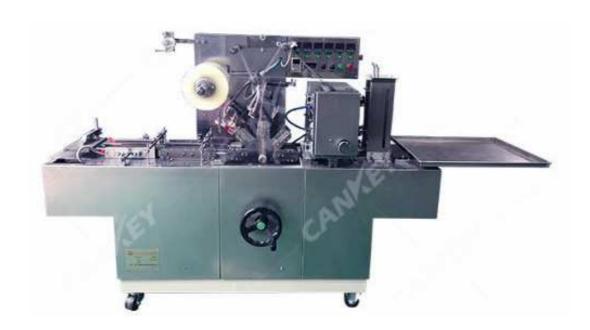

## Automatic BOPP Carton Over Wrapping Machine CK-BTB-300A

The automatic carton overwrapping machine is widely used in three-dimensional packaging of box-type articles in the pharmaceutical, food, cosmetics and other industries. The over wrapping machine adopts the design idea of machine and electric integration, PLC programming control, man-machine interface, easy adjustment, equipped with protective cover, configurable tear tape device, in line with CE certification.

## **BOPP Over Wrapping Machine Features:**

- O High-speed feeding system: cam driven, segmented moving feed, reducing waiting time and accelerating feeding speed.
- O High-speed delivery bopp film system: servo drive, adsorption movement mode, and speed up transmission.
- O Precise positioning system: the bopp over wrapping machine with adjustable packaging high-speed feeding buffer mechanism for precise positioning under high-speed movement.

- O High-speed transmission system for packaging: the automatic carton overwrapping machine adopts circulating transmission and discharging system to ensure that the package can be conveyed smoothly under high-speed movement.
- O Wide range of package sizes and easy to adjust to complete different sizes of packaging.
- O Automatic stop function, automatic shutdown without packaging or machine abnormality.
- O Equipped with tear tape device and electric eye device for color packaging.

## **Automatic Carton Overwrapping Machine Function:**

- 1. Security/moisture proof.
- 2. Increase the added value of products/improve the grade of products/improve the decoration quality of products.

As a manufacturer, our company carefully collected and integrated the opinions of the majority of users, and through continuous research and improvement, adopt the most advanced technology improvement and strict quality control. It makes our bopp over wrapping machines more precise and reliable, light and durable, easy to operate, and precise and close packaging.