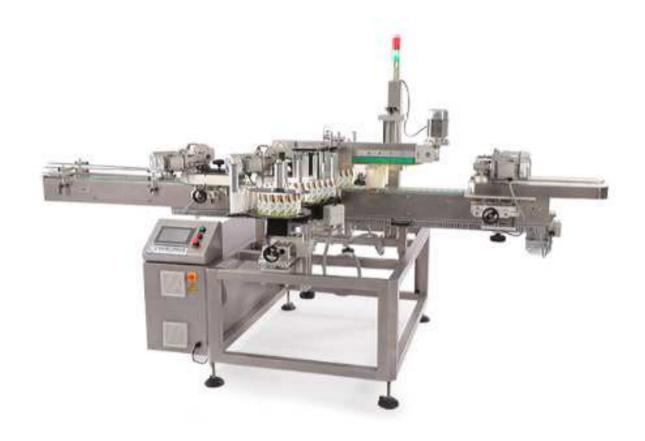

## Automatic Front and Back Labelling Machine

Our automated front and back labelling systems are extremely durable, efficient and easy to operate. This front & back labeller can be installed quickly and contains no change parts to be adjusted providing easy operations and low maintenance. Equipped with intelligent technology, Worldpack front and back labellers can label up to 300 bottles per minute. The labeller system comes equipped with a colour touch-screen for easy accessibility. The precise technology used to design the labeller makes sure that the labelling is precise on single side and double side even when executed simultaneously on different types and shapes of products. The synchronized VFDs make it possible to adjust the labeller's speed providing single point control. The device also remains secure with a 3 level password protection.