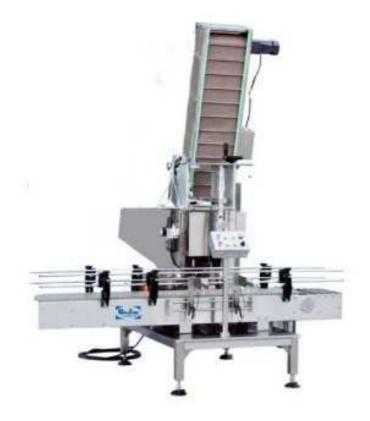

## **BSX-1D Automatic Single-head Capping Machine**

This machine consists of cap unscrambling structure, grasping and capping structure, conveying part and control system. This capping machine has the feature of simple structure and easy adjustment which is suitable for capping of large drums.

## Main Performance Parameter:

- · Applicable Width: 100mm~350mm
- · Applicable Height: 100mm~500mm
- · Cap Specification: Φ35mm~Φ75mm
- · Speed: ≤900 bottle/hour
- · Air Pressure: 0.6~0.8Mpa
- · Air Consumption: 20L/min
- · Power Source: AC220V、50Hz
- · Power: 2Kw
- · Weight: about600Kg
- Machine dimension (L×W×H): 1500mm×1800mm×2400mm