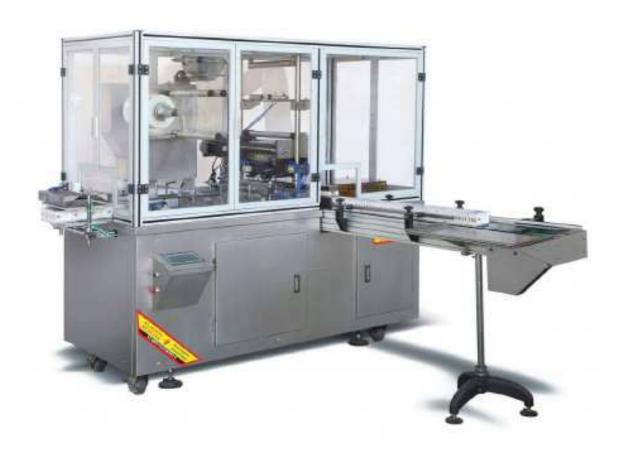

## JC-400C More Boxes Piled Up Cellophane Wrapping Machine

This Cellophane Wrapping Machine is suitable for cellophane and BOPP film coating, for different specifications of cardboard packaging boxes, packaging products for three-dimensional packaging equipment.

The machine's work is to rely on the machine internal series of CAM drive various connecting rods and components to complete, this machine USES multi-function digital display frequency conversion stepless speed regulation, PLC programming control technology, automatic box, automatic counting, touch display to achieve man-machine interface; Pneumatic falling film is adopted. Simultaneously multi – box assembly packing.

## **Characteristics:**

- Multi-functional digital frequency conversion no-polar adjusting speed.
- Falling film controlled by pneumatic actuated
- Tearing tape device
- Touch screen and PLC program controller