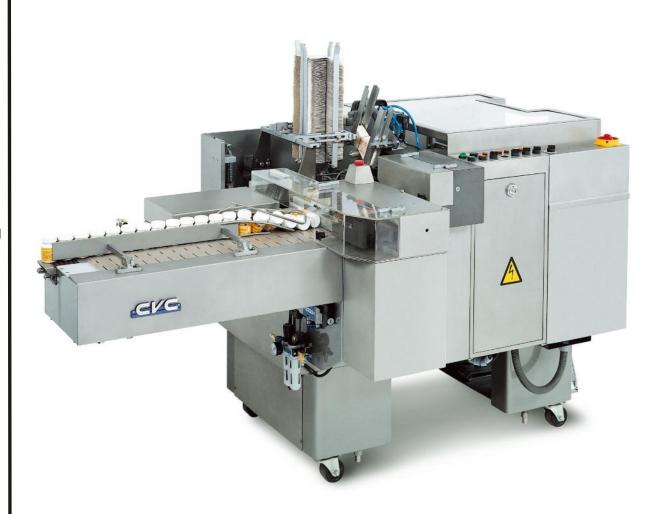

# **CVC1600 Automatic Cartoner**

Lower Operating Costs

Increase Operating Flexibility

Unparalleled Service

Quality that your
Customers Demand

The CVC1600 Automatic Cartoner is a compact, intermittent motion machine designed to form, load, and close various types of cartons. The 1600 is adaptable with standard assemblies for running bottles, tubes, or blister cards. Available options include Leaflet insertion and lot/date code embossing on the carton flap. The base machine is designed to run tuck closures but glue closure options are available. The 1600 can be run stand alone or integrated as part of an automated packaging line.

**Cartoners** 

· Compact Design · Stainless Steel Construction · Economical Value · Quick & Easy Change Over

Solid Dose Bottling Lines Blister Packaging Labelers

"Leading Global Equipment Supplier"

www.cvcusa.com