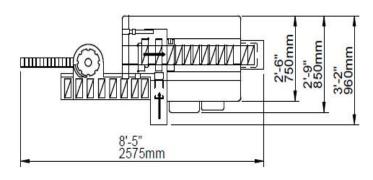

#### **Machine Specifications:**

- · Weight: 1,587lbs (720kgs)
- ∘ Dimensions (in): (W)38 x (L)101 x (H)57
- ∘ Dimensions (mm): (W)960 x (L)2575 x (H)1440

#### **Machine Layouts:**

**Top View** 

**Front View** 

Dimensions shown are for a standard machine. This machine can run independently or can be integrated into an automated packaging line. All CVC equipment is covered by a one year parts warranty. Full Warranty details are included in our equipment proposals or can be found on our website.