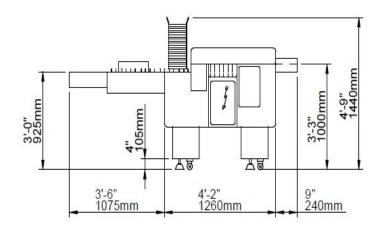

#### **Machine Specifications:**

- · Weight: 1,587lbs (720kgs)
- ∘ Dimensions (in): (W)38 x (L)101 x (H)57
- ∘ Dimensions (mm): (W)960 x (L)2575 x (H)1440

#### **Machine Layouts:**

**Top View** 

**Front View** 

Dimensions shown are for a standard machine. This machine can run independently or can be integrated into an automated packaging line. All CVC equipment is covered by a one year parts warranty. Full Warranty details are included in our equipment proposals or can be found on our website.