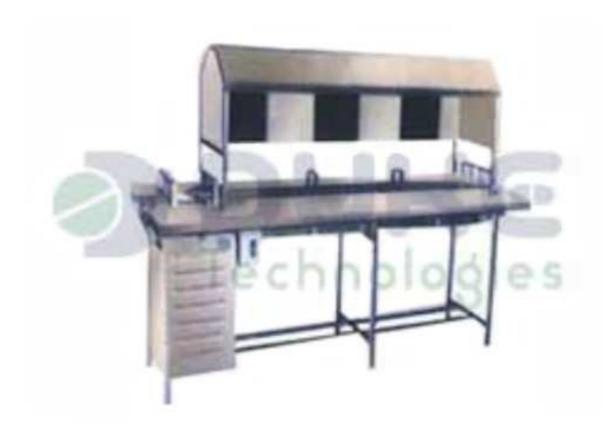

## Ampoule Visual Inspection Conveyor DTIC-60/100/150

The Ampoule inspection conveyor machine is used to check the matter filled into the bottles or containers in various industries. The ampoule inspection belt is widely used in the chemical, pharmaceutical, beverage and cosmetic industry for the inspection of glass vials and ampoules. The ampoule inspection table is equipped with variable frequency drive and real time display of production data. The machine is also known as online ampoule inspection conveyor. The vials and ampoules can be checked online through a magnifying glass. The ampoule visual inspection conveyor machine is suitable for inspection of vial size 2 ml to 30 ml and ampoule size of 1 ml to 10 ml. The vials and ampoules are checked in a black and white background for the checking of any particles in the liquid. The machine is also used to detect any leakage or breakage of vials, ampoules or bottles. Equipped with the digital intelligent software and camera the machine is ideal for the detecting the foreign particle in the bottles, vials and containers. The machine can inspect the level of filing, reflecting and none reflecting particles, and closing of ampoules, cosmetic shapes, cap vial and colors.

## **Salient Features:**

- A/C frequency variable drive Belt alignment system
- Stainless steel structure made of square pipes
- Adjustable bolts with movable slat chain conveyor
- Electronic optical desk for the production process control
- Suitable for detecting any defects in the containers
- Adjustable length for different customer needs
- Easy maintenance with self alignment
- Adjustable conveyor belt height
- Easy to align with other container

## **Technical features**

| MODEL    | NO. OF OPERATOR<br>SEATING | L.       | W.        | н.         | POWER<br>HP | RPM  |
|----------|----------------------------|----------|-----------|------------|-------------|------|
| DTIC-60  | TWO OPERATOR               | 1300 MM. | X 765 MM. | X 1510 MM. | 0.50 HP     | 1440 |
| DTIC-100 | FOUR OPERATOR              | 1910 MM. | X 765 MM. | X 1510 MM. | 0.50 HP     | 1440 |
| DTIC-150 | SIX OPERATOR               | 2515 MM. | X 765 MM. | X 1510 MM. | 0.75 HP     | 1440 |