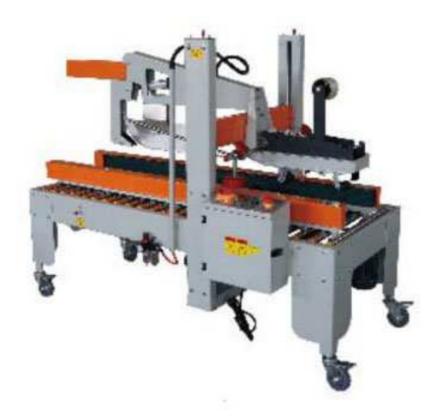

## Automatic Flap Case Sealer XQ-FX-215

A case sealer or box sealer or carton sealer is a piece of equipment used for closing or sealing corrugated boxes. Fully automatic equipment is available which does not require an operator. All functions, including closing the flaps, can be automated.