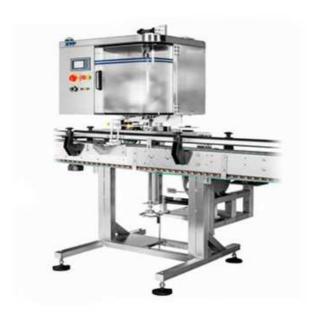

## Professional Cap Seal Sleeve XYC-080

## **Description:**

- Machine for cap seal standard. Compact and lightweight design is suitable for different type of conveyor installation.
- Machine constructed by Stainless steel. Follow with safety regulation. Simplex machine structure ensures convenient installation.
- Modular design for quick changeover and easy replacement.
- Interface touch controller for user-friendly operation.
- Simple change of mandrel design to fit different container size.
- Special cutter designed to make easy hold to tear cap sleeve.