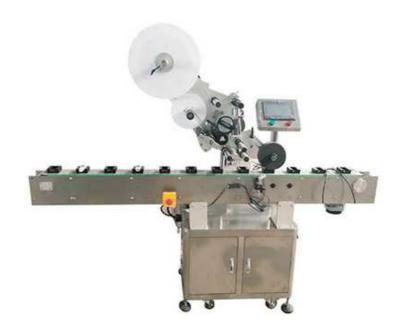

## Automatic Molds Labeling Machine FL-180

Automatic labeling machine can label one side sticker on 502 glue flat bottle, which cannot stand on the conveyer roll, so be put on molds. Suit for different size flat, low weight objects in food, medicine, daily chemical and other light industries. Automatic mold bottle labeling machine Can be used single or be connected to the production line. Use sticky label. High precision.

## Features:

- Flat bottle mold labeling machine is widely used in commodity, such as flat bottles/cans/jars/tubes...
- Adopt mature PLC control touch screen control system technology.
- Easy operation with reasonable price.
- Automatic photoelectric detection functions, avoid omitting or wasting labels
- Can be equipped coding machine (optional)
- Can be equipped bag feeding automatically device (optional)