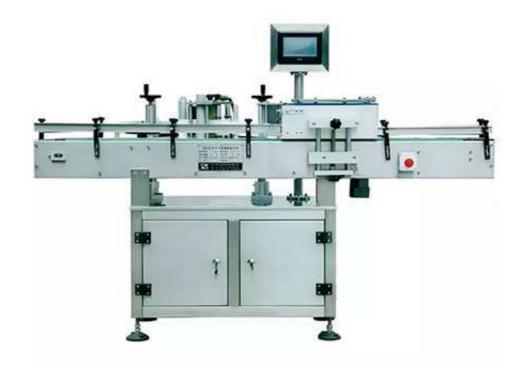

## TN-150 Automatic Round Bottle Adhesive Sticker Labeling Machine

Dedicated to the round bottle self-adhesive labeling, it is the most commonly used self-adhesive equipment for the round bottle production line.

## Mainfeatures:

- 1. Clever extrusion device material, simply put the workpiece, and auto-complete labeling
- 2. Labeling accuracy is high, the tag end to end local deviation ±1mm
- 3. A wide range of application, to meet the L 20-320mm, W 20-140mm diameter range of round bottle labeling.