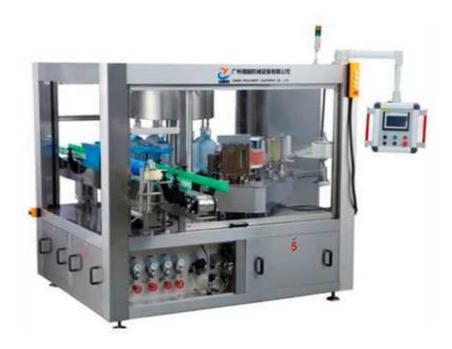

## **Rotary Hot Melt Glue Labeling Machine**

## Feature:

1) Employ Schneider high tech servo control technology: Schneider servo control system, and super power servo motor, to make sure the speed and stability.

2) Once the position of the sensor is confirmed, the demodulator automatically adjusts the working speed of the marking wheel, and then correctly specifies the cutting position.

3) After the containers conveyed by the conveyor belt are properly aligned by the supply star wheel, the glued labels are labeled in the roller table area

The opp glue labeling machine is shipped with container in the seaworthy vessel and suitable for export packaging