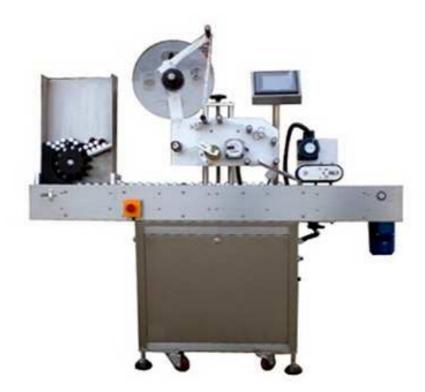

## HT-280 Automatic Glue Labeling Machine

This machine adopts fully-mechanic drive that is made up completely sealing oiling boxes of high smoothness, few troubles and small noise. The motor load is low, the panel, and running disc transmission strap are made of stainless steels that are endurable, clean and easy to maintain. It occupies small space and can be moved freely in the work place. The use of paste labeling machine can greatly lower the cost for labeling.