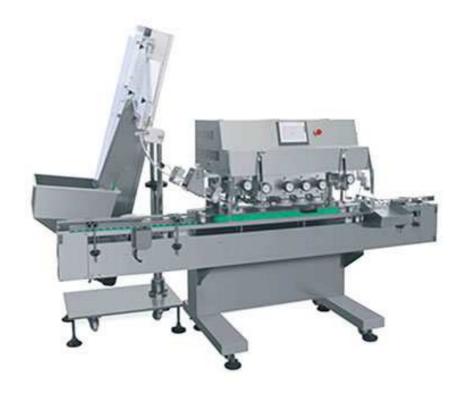

## High-speed Capping Machine CPXG-160

CPXG-160 is used to securely apply different size of round, square bottles or containers at low and extremely high speeds. Having a reliable Capping System is essential to ensure your containers are fully sealed and prepared for the next step in the manufacturing process. Using CPXG-160 will make certain the product is packaged in a high quality, high speed and efficient manner.